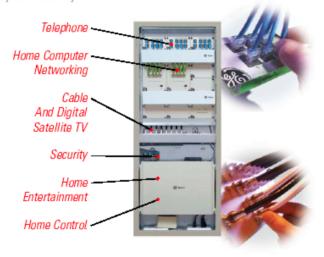

#### Simple As ABC. Reliable As GE.

All of the advanced electronics in your home will work in concert with one solution that's easy to use – and very easy to appreciate. And it never goes out of date because it's ready for any technology the future may bring.

It's brought to you by the company you've always depended on for the finest products. The name GE is your assurance of quality and reliability.

7Now is the time to wire your home for today and tomorrow. Enhance your home and lifestyle with the electronic sophistication of ConnectionCenter. You'll be connected to the Digital Age. And you won't want to keep up with the Joneses. Because the Joneses are probably connected to the Stone Age.

#### **Security & Life Safety**

- Security: Residential & Commercial
- Access Control
- CCTV
- Fire Detection
- Residential & Commercial
- Home Automation temperature, energy, lighting AND complete automation integration
- Connection Center
   Home control network
- Alarm.com (collaboration)
- Caregard
   Personal Emergency Response

Bringing all the smart home functions under one brand