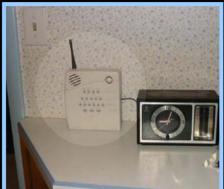

## Remote monitoring caregiver

- motion, doors, kitchen
- web interface

## Interlogix wireless security

- Wireless sensors and communications
- Cost-effective
- Easy to install
- Tested and accepted

# Wireless System

Motion

Usage