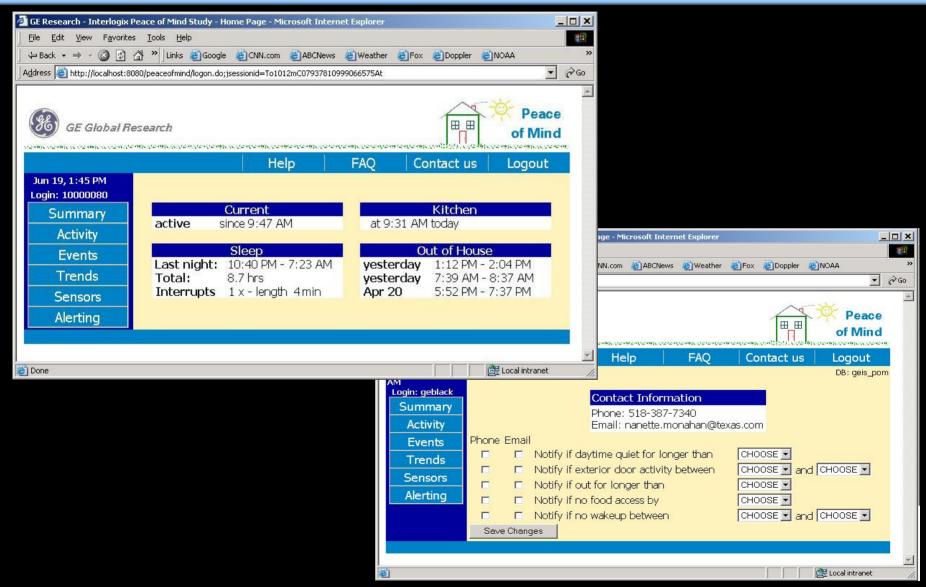

## Remote monitoring caregiver

- motion, doors, kitchen
- web interface

## Web Interface