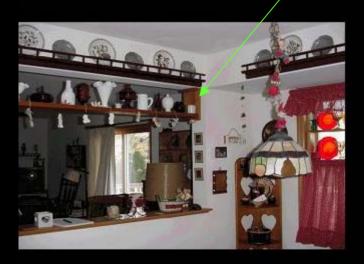

## Remote monitoring caregiver

- motion, doors, kitchen
- web interface

# Wireless System

Motion

Usage