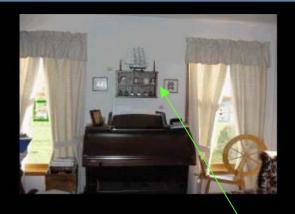

## Remote monitoring caregiver

- motion, doors, kitchen
- web interface

# Wireless System

Motion

Usage