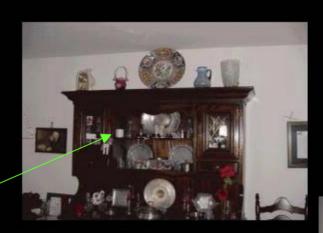

## Remote monitoring caregiver

- motion, doors, kitchen
- web interface

## Interlogix wireless security

- Wireless sensors and communications
- Cost-effective
- Easy to install
- Tested and accepted

# Wireless System

Motion

Usage