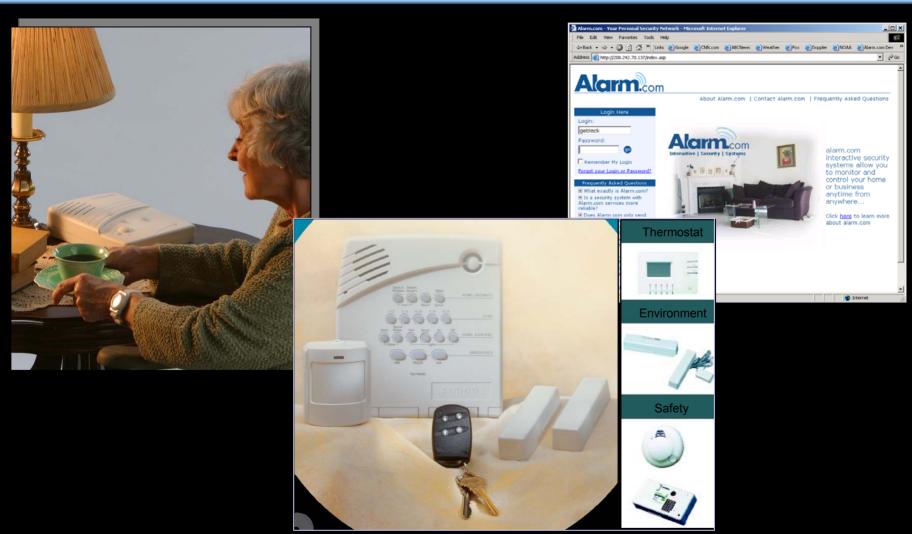

## **Home Assurance**

## Remote monitoring caregiver

- motion, doors, kitchen
- web interface

## Interlogix wireless security

- Wireless sensors and communications
- Cost-effective
- Easy to install
- Tested and accepted

## Web Interface