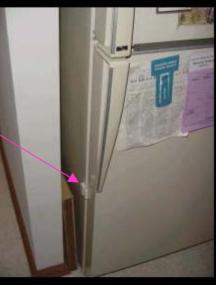

## Remote monitoring caregiver

- motion, doors, kitchen
- web interface

## Interlogix wireless security

- Wireless sensors and communications
- Cost-effective
- Easy to install
- Tested and accepted

# Wireless System

Motion

Usage